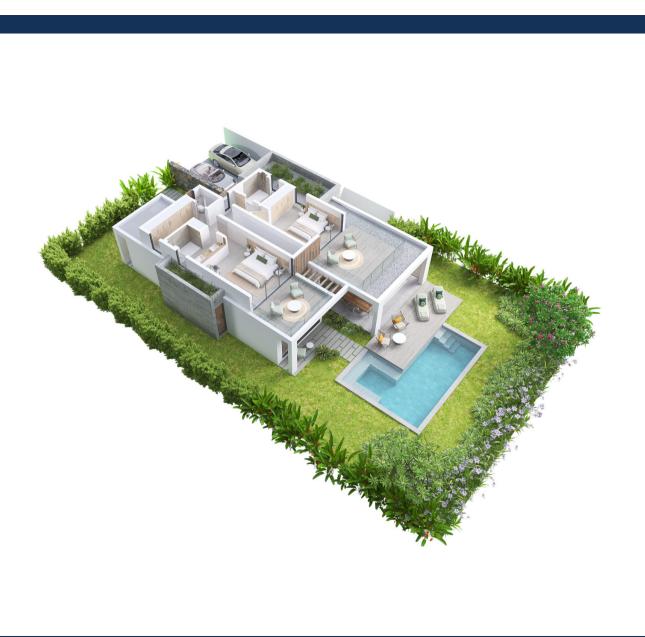

## First Floor

| INTERNAL                     |      |
|------------------------------|------|
| COVERED AREAS                | (m²) |
| Master Dressing              | 7.4  |
| Master Bedroom               | 17.5 |
| Master Bathroom              | 6.3  |
| Bedroom 3<br>(with dressing) | 17.8 |
| Bathroom 3                   | 6.0  |
| WC Master                    | 2.2  |
| Corridor                     | 8.2  |
|                              |      |

#### EXTERNAL

| COVERED AREA   |     |
|----------------|-----|
| Master Terrace | 3.8 |
| Terrace 3      | 3.5 |

### EXTERNAL

UNCOVERED AREA Master Terrace 9.7 Terrace 3 9.1

#### Ground Floor : 176.1 $\text{m}^2$ | First Floor : 80.8 $\text{m}^2$ | Total : 256.9 $\text{m}^2$

aZuri