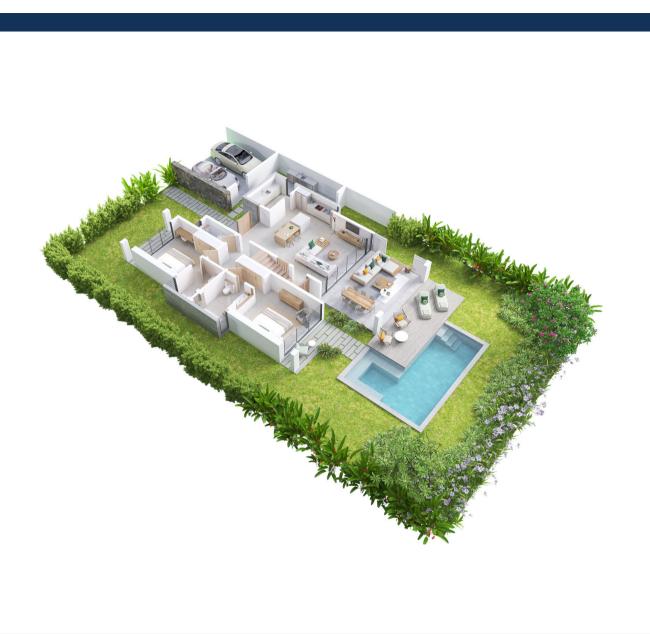

# Painea SEA VIEW VILLAS AT AZURI MAURITIUS

BEDROOMS: 3 | BATHROOMS: 3

| Ground Floor                 |      | Ground Floor   |      |
|------------------------------|------|----------------|------|
| <br>INTERNAL                 |      | EXTERNAL       |      |
| COVERED AREAS                | (m²) | COVERED AREA   | (m²) |
| Hall                         | 6.0  | Veranda        | 31.0 |
| Dining Room &                | 21.0 | Terrace 1      | 5.4  |
| Kitchen                      |      | Terrace 2      | 5.6  |
| Living Room                  | 22.0 | Porch          | 3.8  |
| Stair Lobby                  | 8.6  | UNCOVERED AREA | \S   |
| Guest WC                     | 3.2  | Deck           | 24.2 |
| Bedroom 1<br>(with dressing) | 20.8 | Tech. Area     | 10.0 |
| Bathroom 1                   | 7.9  | Car Port       | 34.0 |
| Bedroom 2<br>(with dressing) | 16.8 | Pool           | 31.7 |
| Bathroom 2                   | 6.7  |                |      |
| Laundry                      | 8.0  |                |      |

Ground Floor : 175 m<sup>2</sup> | First Floor : 50 m<sup>2</sup> | Total : 225 m

aZuri

BEDROOMS: 4 | BATHROOMS: 4