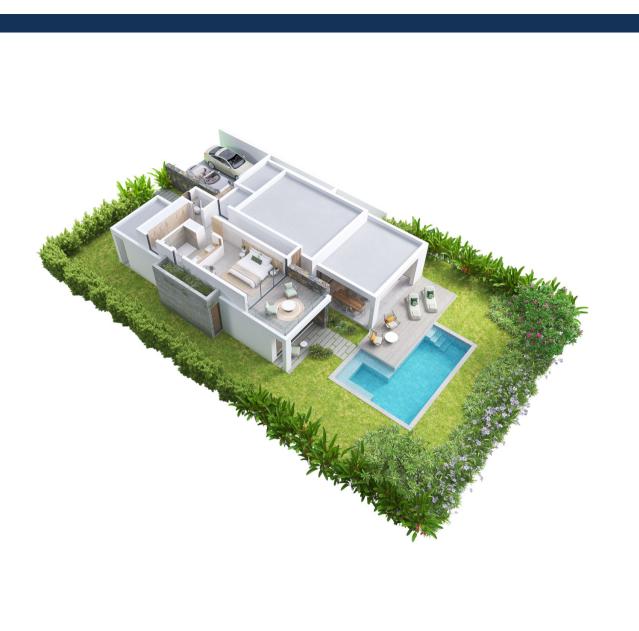

## First Floor

| INTERNAL        |      |
|-----------------|------|
| COVERED AREAS   | (m²) |
| Master Dressing | 7.4  |
| Master Bedroom  | 17.5 |
| Master Bathroom | 6.3  |
| WC Master       | 2.2  |
| Corridor        | 5.6  |

#### EXTERNAL

Master Terrace 3.8

### EXTERNAL

UNCOVERED AREA

Ground Floor : 175 m<sup>2</sup> | First Floor : 50 m<sup>2</sup> | Total : 225 m

BEDROOMS: 4 | BATHROOMS: 4

| Ground Floor                 |      | Ground Floor   |      |
|------------------------------|------|----------------|------|
| INTERNAL                     |      | EXTERNAL       |      |
| COVERED AREAS                | (m²) | COVERED AREA   | (m²) |
| Hall                         | 6.0  | Veranda        | 31.0 |
| Dining Room &                | 21.0 | Terrace 1      | 5.4  |
| Kitchen                      |      | Terrace 2      | 5.6  |
| Living Room                  | 22.0 | Porch          | 3.8  |
| Stair Lobby                  | 8.6  | UNCOVERED AREA | S    |
| Guest WC                     | 3.2  | Deck           | 24.2 |
| Bedroom 1<br>(with dressing) | 20.8 | Tech. Area     | 10.0 |
| Bathroom 1                   | 7.9  | Car Port       | 34.0 |
| Bedroom 2<br>(with dressing) | 16.8 | Pool           | 31.7 |
| Bathroom 2                   | 6.7  |                |      |
| Laundry                      | 8.0  |                |      |