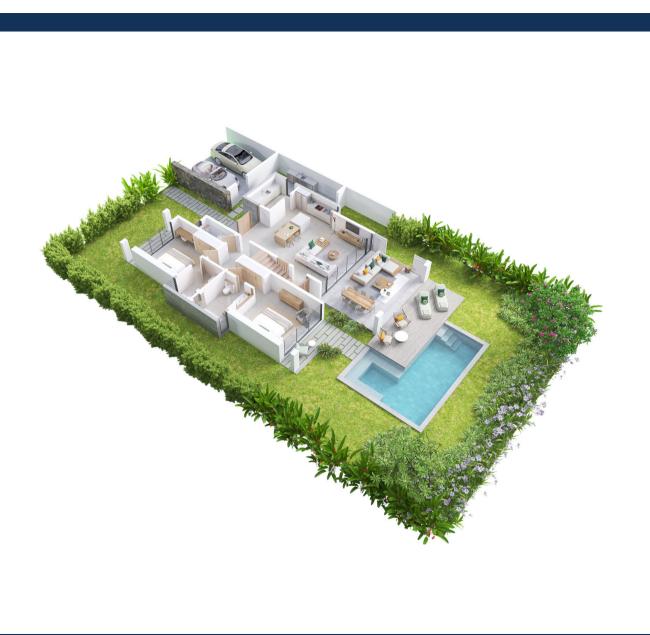

### EXTERNAL

UNCOVERED AREA

Ground Floor : 175 m<sup>2</sup> | First Floor : 50 m<sup>2</sup> | Total : 225 m

BEDROOMS: 4 | BATHROOMS: 4

| Ground Floor                 |      | Ground Floor   |      |
|------------------------------|------|----------------|------|
| INTERNAL                     |      | EXTERNAL       |      |
| COVERED AREAS                | (m²) | COVERED AREA   | (m²) |
| Hall                         | 6.0  | Veranda        | 31.0 |
| Dining Room &                | 21.0 | Terrace 1      | 5.4  |
| Kitchen                      |      | Terrace 2      | 5.6  |
| Living Room                  | 22.0 | Porch          | 3.8  |
| Stair Lobby                  | 8.6  | UNCOVERED AREA | S    |
| Guest WC                     | 3.2  | Deck           | 24.2 |
| Bedroom 1<br>(with dressing) | 20.8 | Tech. Area     | 10.0 |
| Bathroom 1                   | 7.9  | Car Port       | 34.0 |
| Bedroom 2<br>(with dressing) | 16.8 | Pool           | 31.7 |
| Bathroom 2                   | 6.7  |                |      |
| Laundry                      | 8.0  |                |      |

Ground Floor : 176.1  $m^2$  | First Floor : 80.8  $m^2$  | Total : 256.9 m

BEDROOMS: 4 | BATHROOMS: 4